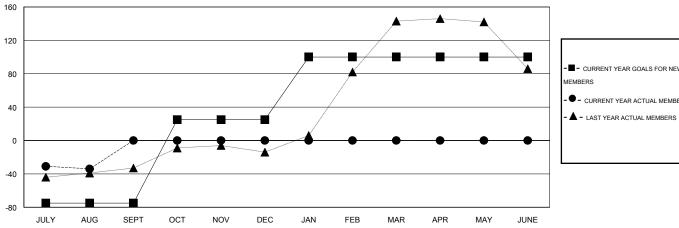

#### GOALS AND ACTUAL MEMBERS CUMULATIVE

| ■- CUF  | RENT YEAR GOALS FOR NEW |  |
|---------|-------------------------|--|
| MEMBERS |                         |  |

CURRENT YEAR ACTUAL MEMBERS

| DROPPED CLUBS: 0 |    |
|------------------|----|
| DROPPED MEMBERS  |    |
| DECEASED         | 4  |
| CLUB CANCELLED   | 0  |
| OTHER            | 64 |
| TOTAL            | 68 |

# LOCATION REP OF SRI LANKA

 $\mathsf{GMT}\;\mathsf{CA}\;6$ 

| Clubs  RESULTS FOR 2016-2017 |                  |           |                  |                  | Members               |                    |                                     |                    |                  |
|------------------------------|------------------|-----------|------------------|------------------|-----------------------|--------------------|-------------------------------------|--------------------|------------------|
|                              |                  |           |                  |                  | RESULTS FOR 2016-2017 |                    |                                     |                    |                  |
| QUARTER                      | NEW CLUB<br>GOAL | NEW CLUBS | DROPPED<br>CLUBS | NET<br>GAIN/LOSS | QUARTER               | NEW MEMBER<br>GOAL | CHARTER AND<br>NEW MEMBERS<br>ADDED | DROPPED<br>MEMBERS | NET<br>GAIN/LOSS |
| JULY/AUG/SEPT                | 1                | 0         | 0                | 0                | JULY/AUG/SEPT         | -75                | 34                                  | 68                 | -34              |
| OCT/NOV/DEC                  | 2                | 0         | 0                | 0                | OCT/NOV/DEC           | 100                | 0                                   | 0                  | 0                |
| JAN/FEB/MAR                  | 1                | 0         | 0                | 0                | JAN/FEB/MAR           | 75                 | 0                                   | 0                  | 0                |
| APR/MAY/JUNE                 | 0                | 0         | 0                | 0                | APR/MAY/JUNE          | 0                  | 0                                   | 0                  | 0                |