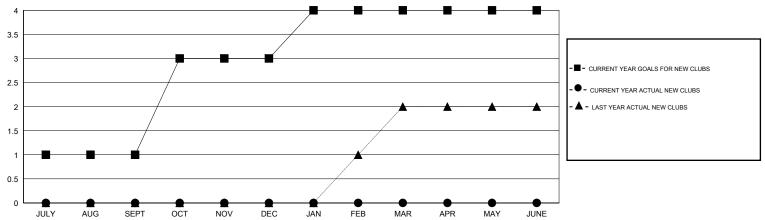

#### GOALS AND ACTUAL NEW CLUBS CUMULATIVE

# LOCATION REP OF SRI LANKA

 $\mathsf{GMT}\;\mathsf{CA}\;6$ 

| Clubs  RESULTS FOR 2016-2017 |                  |           |                  |                  | Members               |                    |                                     |                    |                  |
|------------------------------|------------------|-----------|------------------|------------------|-----------------------|--------------------|-------------------------------------|--------------------|------------------|
|                              |                  |           |                  |                  | RESULTS FOR 2016-2017 |                    |                                     |                    |                  |
| QUARTER                      | NEW CLUB<br>GOAL | NEW CLUBS | DROPPED<br>CLUBS | NET<br>GAIN/LOSS | QUARTER               | NEW MEMBER<br>GOAL | CHARTER AND<br>NEW MEMBERS<br>ADDED | DROPPED<br>MEMBERS | NET<br>GAIN/LOSS |
| JULY/AUG/SEPT                | 1                | 0         | 0                | 0                | JULY/AUG/SEPT         | -75                | 34                                  | 68                 | -34              |
| OCT/NOV/DEC                  | 2                | 0         | 0                | 0                | OCT/NOV/DEC           | 100                | 0                                   | 0                  | 0                |
| JAN/FEB/MAR                  | 1                | 0         | 0                | 0                | JAN/FEB/MAR           | 75                 | 0                                   | 0                  | 0                |
| APR/MAY/JUNE                 | 0                | 0         | 0                | 0                | APR/MAY/JUNE          | 0                  | 0                                   | 0                  | 0                |